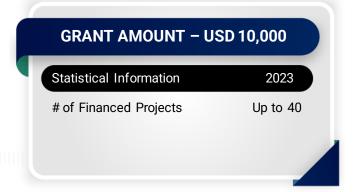

# **STARTUP GRANTS FOR REGIONS**

#### Features of **Startup Matching Grants**

| Features  | 2018-2023 |
|-----------|-----------|
| i catules | 2010-2023 |

Grant AmountUp to USD 60,000Co-finance amount10% of Grant AmountFrequencyTwice a year