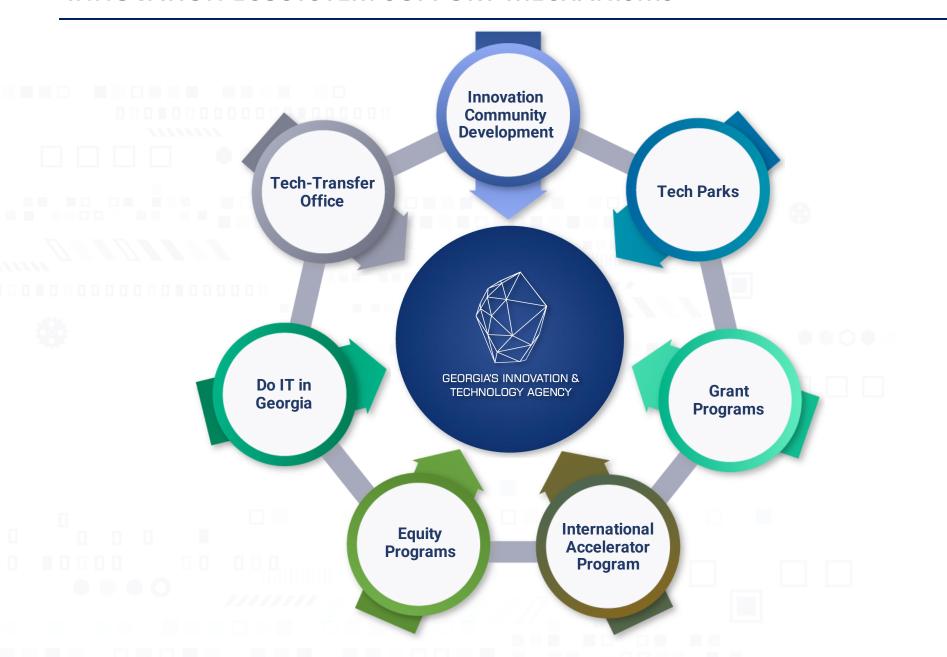

# **INNOVATION ECOSYSTEM SUPPORT MECHANISMS**

# **INNOVATION COMMUNITY DEVELOPMENT**

</IN COLLABORATION WITH THE
 PRIVATE SECTOR/>

GITA IMPLEMENTS THE FOLLOWING PROGRAMS

TO DEVELOP THE COUNTRY'S INNOVATION COMMUNITY

GEORGIA'S INNOVATION & TECHNOLOGY AGENCY