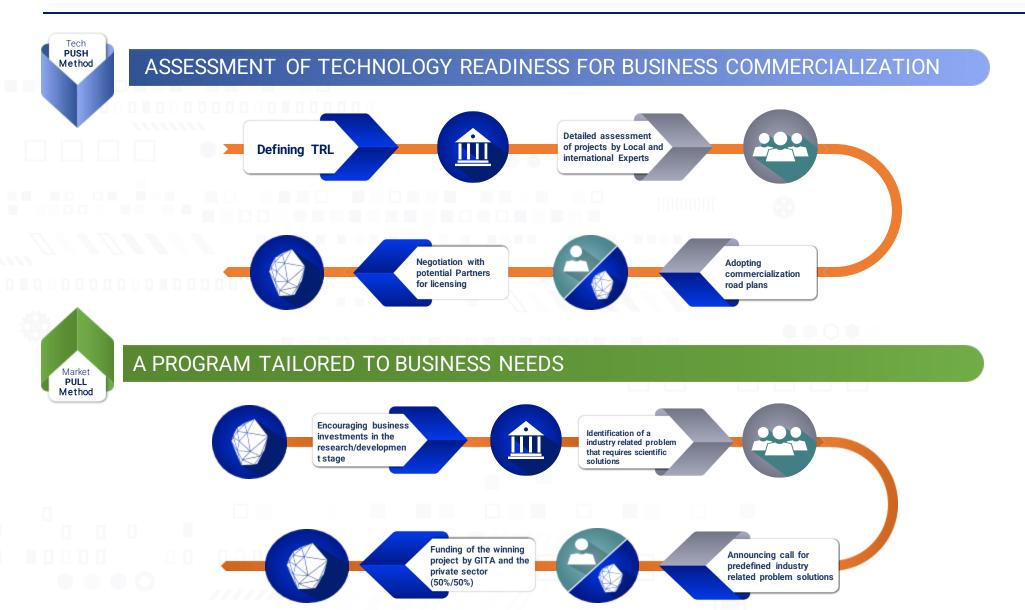

Grant Amount USD 14 mln Up to 3 000 Employed Person

# **STARTUP ECOSYSTEM ACHIEVEMENTS**





TOTAL
REVENUE GENERATED
BY STARTUPS

**USD 74 MLN** 

TOTAL ATTRACTED PRIVATE INVESTMENT

USD 114 MLN

# **INTERNATIONAL ACCELERATOR PROGRAM**



Innovative companies focused on the global market, undergo an intensive training course, which is completed by a demo day where startups will present their projects to international investors.

- Up to 120 startups will be trained for 4 years
- Demo days with investors will be held in Tbilisi and San Francisco





# PRIVATE VENTURE FUND

GEORGIA'S INNOVATION & TECHNOLOGY AGENCY

FUND SIZE

Up to

**USD 20 MLN** 

GENERAL PARTNER (GP)

**500** 



# **DO IT IN GEORGIA**

# GEORGIA'S INNOVATION & TECHNOLOGY AGENCY





## **TECHNOLOGY TRANSFER OFFICE**