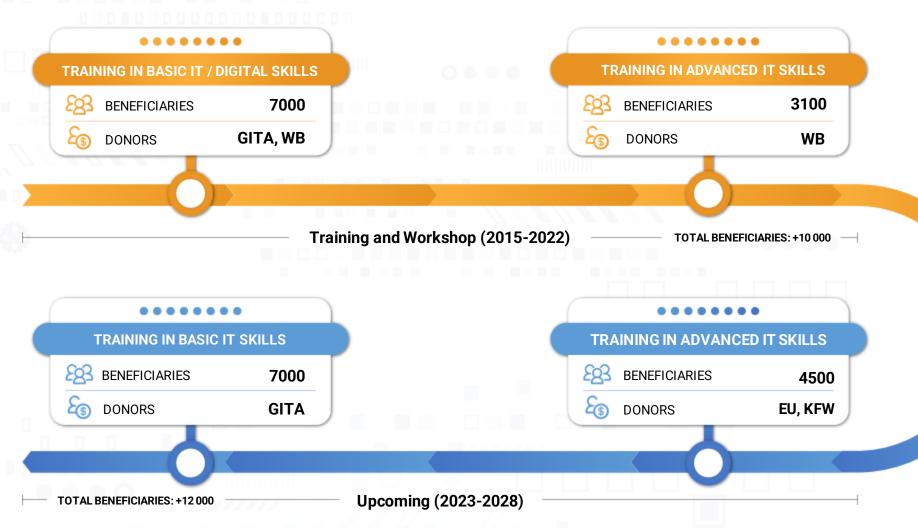

# **INNOVATION ECOSYSTEM SUPPORT MECHANISMS**

# **INNOVATION COMMUNITY DEVELOPMENT**

</IN COLLABORATION WITH THE
 PRIVATE SECTOR/>

GITA IMPLEMENTS THE FOLLOWING PROGRAMS

TO DEVELOP THE COUNTRY'S INNOVATION COMMUNITY

GEORGIA'S INNOVATION & TECHNOLOGY AGENCY