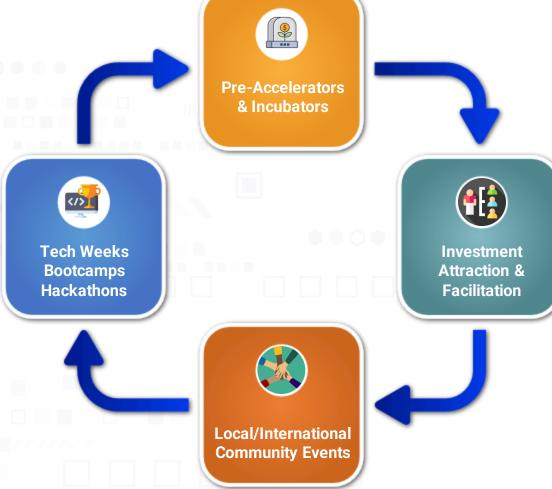

# **INNOVATION COMMUNITY DEVELOPMENT**

</IN COLLABORATION WITH THE
 PRIVATE SECTOR/>

GITA IMPLEMENTS THE FOLLOWING PROGRAMS

TO DEVELOP THE COUNTRY'S INNOVATION COMMUNITY

GEORGIA'S INNOVATION & TECHNOLOGY AGENCY