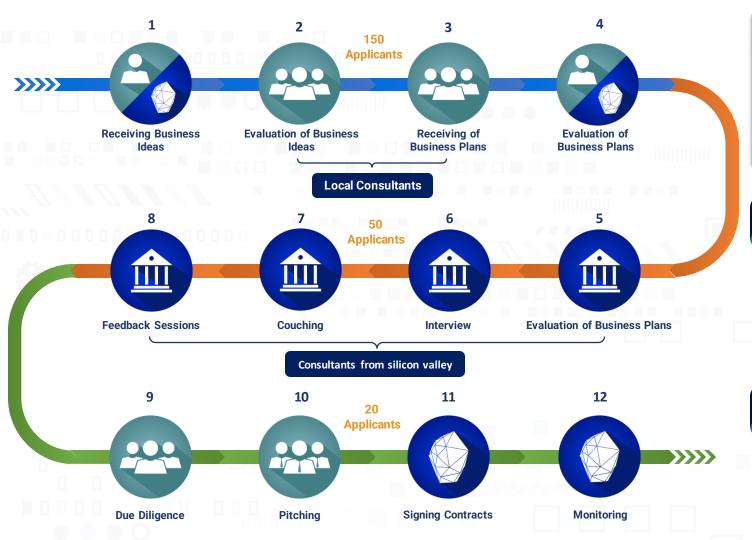

# **INTERNATIONAL ACCELERATOR PROGRAM**

Innovative companies focused on the global market, undergo an intensive training course, which is completed by a demo day where startups will present their projects to international investors.

- Up to 120 startups will be trained for 4 years
- Demo days with investors will be held in Tbilisi and San Francisco